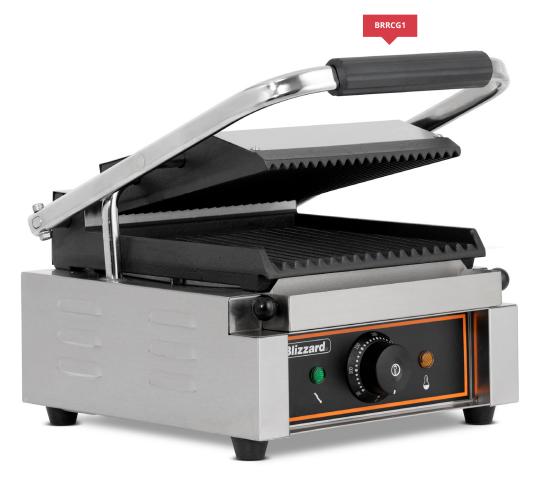

## SINGLE AND DOUBLE CONTACT STAINLESS STEEL GRILLS

## **Description**

Whether you're grilling, frying or heating something up, the cast iron plates on the BR range will ensure a sizzling hot experience every time. Counter balanced to ensure the units are stable without the fear of them tipping over the compact contact grills are perfect for a small kitchen looking to save a little space.

Built with 304 stainless steel and featuring integrated manual temperature controls and indication LED lighting you can be sure this small form contact grill fits the part too!

## **Features**

Stainless steel construction

 $\label{prop:configurations} \mbox{Available in both ribbed and smooth configurations}$ 

Supplied with wire cleaning brush

Cast iron plates

Counter balances top plates

Removable drip tray

| MODEL  | DESCRIPTION                        | TEMPERATURE    | DIMENSIONS (mm)    | POWER<br>USAGE | POWER     | WEIGHT (kg) |
|--------|------------------------------------|----------------|--------------------|----------------|-----------|-------------|
| BRSCG1 | Single - Top Ribbed, Bottom Smooth | +50°C / +300°C | H210 x W310 x D395 | 1800W          | 13amp     | 16          |
| BRRCG1 | Single - Top Ribbed, Bottom Ribbed | +50°C/+300°C   | H210 x W310 x D395 | 1800W          | 13amp     | 16          |
| BRSCG2 | Double - Top Ribbed, Bottom Smooth | +50°C/+300°C   | H210 x W570 x D395 | 3600W          | 2 x 13amp | 30          |
| BRRCG2 | Double - Top Ribbed, Bottom Ribbed | +50°C / +300°C | H210 x W570 x D395 | 3600W          | 2 x 13amp | 30          |